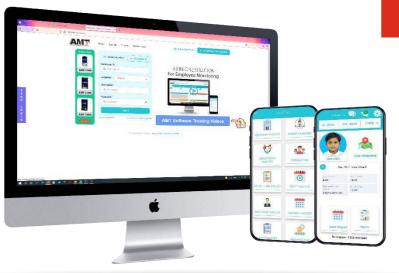

## **Cloud Software** with Mobile App

- . Web Cloud-based Attendance, Access Control and Payroll Management System
- Attendance, Access and Payroll Management System Through Android and IOS Application
- . Automatic Data synchronization.
- . Real-time Monitoring function
- . Advanced inter-regional Device Management
- . Administrator and User authorization system
- . GPS Tracking and GPS Punching function
- . Employee login System