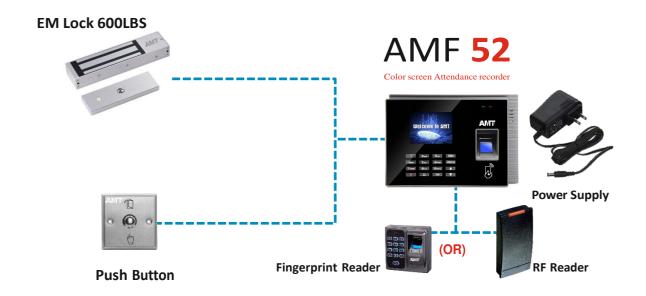

## **AMF** 52

Time Attendance
Recorder with Simple Access
Control

## **Specifications**

| » Fingerprint Users  | 3,000 / 5,000                                                 |
|----------------------|---------------------------------------------------------------|
| » Card User          | 3,000 / 5,000 / 10,000                                        |
| » Password User      | 3,000 / 5,000                                                 |
| » Attendance Records | 100,000 / 300,000                                             |
| » Working Mode       | Offline/Online                                                |
| » Verification       | Fingerprint, RFID Card, Password                              |
| » Fingerprint Sensor | Optical Sensor High precision total reflection optics scanner |
| » Screen             | 2.8 Color LCD                                                 |
| » Language           | Multi Language Support                                        |
| » Communication      | USB Disk/Link, TCP/IP, Wifi (Optional), GPRS (Optional)       |
| » Power Supply       | 9-12V DC                                                      |
| » Idle Current       | 400mA                                                         |
| » Working Current    | 500mA                                                         |
| » Verification Time  | >1.0s                                                         |
| » Sound Indicator    | Buzzer, Voice                                                 |
| » Access Control     | Built-in                                                      |
| » Server Connection  | Auto Push Technology                                          |
| » Battery Backup     | Built in                                                      |

TCP/IP

WiFi Optional

RFID Card

Access Control

USB Disk

Cloud