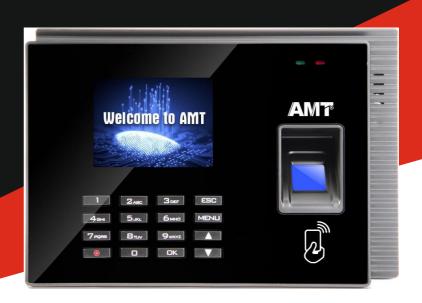

## **AMF** 52

Time Attendance
Recorder with Simple Access
Control

## **Specifications**

| » Fingerprint Users  | 3,000 / 5,000                                                 |
|----------------------|---------------------------------------------------------------|
| » Card User          | 3,000 / 5,000 / 10,000                                        |
| » Password User      | 3,000 / 5,000                                                 |
| » Attendance Records | 100,000 / 300,000                                             |
| » Working Mode       | Offline/Online                                                |
| » Verification       | Fingerprint, RFID Card, Password                              |
| » Fingerprint Sensor | Optical Sensor High precision total reflection optics scanner |
| » Screen             | 2.8 Color LCD                                                 |
| » Language           | Multi Language Support                                        |
| » Communication      | USB Disk/Link, TCP/IP, Wifi (Optional), GPRS (Optional)       |
| » Power Supply       | 9-12V DC                                                      |
| » Idle Current       | 400mA                                                         |
| » Working Current    | 500mA                                                         |
| » Verification Time  | >1.0s                                                         |
| » Sound Indicator    | Buzzer, Voice                                                 |
| » Access Control     | Built-in                                                      |
| » Server Connection  | Auto Push Technology                                          |
| » Battery Backup     | Built in                                                      |