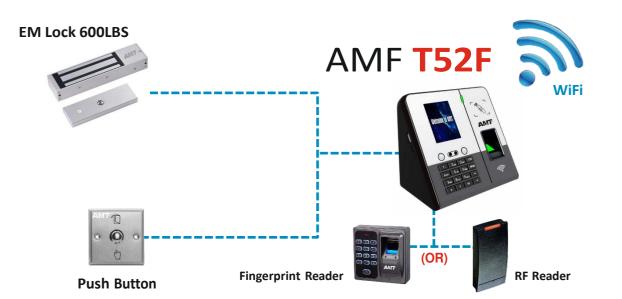

#### Specifications

| opeemeatione                 |                                                    |                                         |
|------------------------------|----------------------------------------------------|-----------------------------------------|
| » Face capacity              | 500                                                |                                         |
| » Card capacity              | 1000                                               |                                         |
| » Fingerprint capacity       | 3000                                               | Face Finger                             |
| » Password capacity          | 1000                                               |                                         |
| » Max Attendance log         | 100,000                                            | PIN ((•))                               |
| » Identify mode              | Face, Fingerprint, card, password and combinations |                                         |
| » Display                    | 3 Inch LCD                                         | Personal RFID<br>Identity Number Reader |
| » Communication              | TCP/IP, WIFI, 4G(Optional)                         |                                         |
| » Card Reader Connectivity   | Yes (Wiegand IN)                                   |                                         |
| » Finger Reader Connectivity | Yes                                                | Access USB                              |
| » Push Button Connectivity   | Yes                                                | Control Disk                            |
| » QR Reader Connectivity     | Yes (Wiegand IN)                                   |                                         |
| » U-disk                     | Supported                                          |                                         |
| » Battery                    | Built-In Battery Backup                            | TCP/IP WiFi                             |
| » Working voltage            | DC12V                                              |                                         |
| » Working temperature        | -10°c~ +50°c                                       |                                         |
| » Working humidity(RH)       | 20% ~ 80%                                          | Battery 4G                              |
| » Self-test function         | Supported                                          | Backup (Optional                        |
| » Power management           | Sleep Mode                                         |                                         |
| » Access Control             | Built In                                           |                                         |