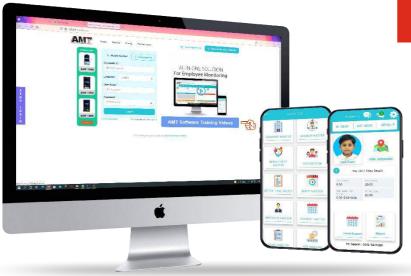

## Cloud Software with Mobile App

- . Web Cloud-based Attendance, Access Control and Payroll Management System
- . Attendance, Access and Payroll Management System Through Android and IOS Application
- . Automatic Data synchronization.
- . Real-time Monitoring function
- . Advanced inter-regional Device Management
- . Administrator and User authorization system
- . GPS Tracking and GPS Punching function
- . Employee login System