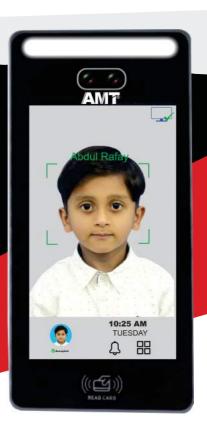

## AMF 1400 +

Long Range Face Professional
Access Control System with WiFi

## Specifications

| » Face / Card/ PIN Capacity | 20,000                                       |    |
|-----------------------------|----------------------------------------------|----|
| » Record Capacity           | 1,000,000                                    |    |
| » LED                       | LED Double High Power Infrared Light         |    |
| » Mi Fare Card              | Yes                                          |    |
| » Display                   | 5.5"Inch Capacitive LCD touch screen         |    |
| » Touch Screen Keypad       | Yes                                          |    |
| » Communication             | TCP/IP, USB Disk, Wiegned in/out, WiFi       |    |
| » Type of Sensor            | Facial                                       |    |
| » Identification Time       | Min < 1s                                     | le |
| » Resolution (DPI)          | Minimum 500                                  |    |
| » Memory                    | Min 2 GB Ram + 16 GB Flash                   |    |
| » Power Supply              | DC 12V, 2A                                   |    |
| » Operating Temperature     | $-15^{\circ}\text{C} \pm 60^{\circ}\text{C}$ |    |
| » Operating System          | Linux                                        |    |
| » Camera                    | Dual Camera                                  |    |
| » Face Recognition Time     | <0.2S                                        |    |
| » Detection Range           | 8feet                                        |    |
| » RFID Card Frequency       | 125 kHz                                      |    |
| » Dimensions                | 185*110*20mm                                 |    |