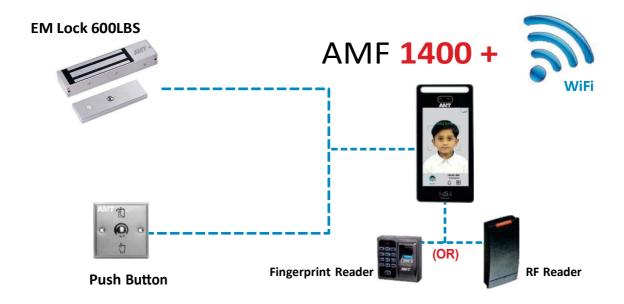

## AMF 1400 +

Long Range Face Professional
Access Control System with WiFi

## Specifications

| » Face / Card/ PIN Capacity | 20,000                                       |    |
|-----------------------------|----------------------------------------------|----|
| » Record Capacity           | 1,000,000                                    |    |
| » LED                       | LED Double High Power Infrared Light         |    |
| » Mi Fare Card              | Yes                                          |    |
| » Display                   | 5.5"Inch Capacitive LCD touch screen         |    |
| » Touch Screen Keypad       | Yes                                          |    |
| » Communication             | TCP/IP, USB Disk, Wiegned in/out, WiFi       |    |
| » Type of Sensor            | Facial                                       |    |
| » Identification Time       | Min < 1s                                     | le |
| » Resolution (DPI)          | Minimum 500                                  |    |
| » Memory                    | Min 2 GB Ram + 16 GB Flash                   |    |
| » Power Supply              | DC 12V, 2A                                   |    |
| » Operating Temperature     | $-15^{\circ}\text{C} \pm 60^{\circ}\text{C}$ |    |
| » Operating System          | Linux                                        |    |
| » Camera                    | Dual Camera                                  |    |
| » Face Recognition Time     | <0.2S                                        |    |
| » Detection Range           | 8feet                                        |    |
| » RFID Card Frequency       | 125 kHz                                      |    |
| » Dimensions                | 185*110*20mm                                 |    |