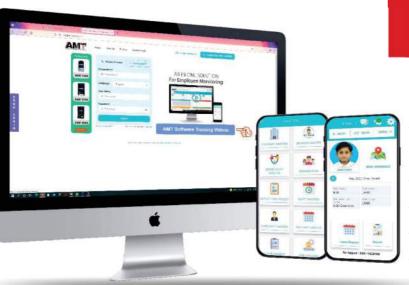

## **Cloud Software** with Mobile App

- . Web Cloud-based Attendance, Access Control and Payroll Management System
- . Attendance, Access and Payroll Management System Through Android and IOS Application
- . Automatic Data synchronization.
- . Real-time Monitoring function
- . Advanced inter-regional Device Management
- . Administrator and User authorization system
- . GPS Tracking and GPS Punching function
- . Employee login System